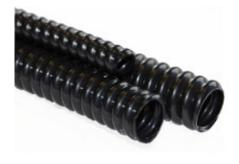

#### **CONVOLUTED PTFE**

Convoluted PTFE comes in a wide range of sizes and lengths and can be supplied in antistatic or with cuffs to allow for fittings.

Please see our <u>convoluted PTFE page</u> for more information.